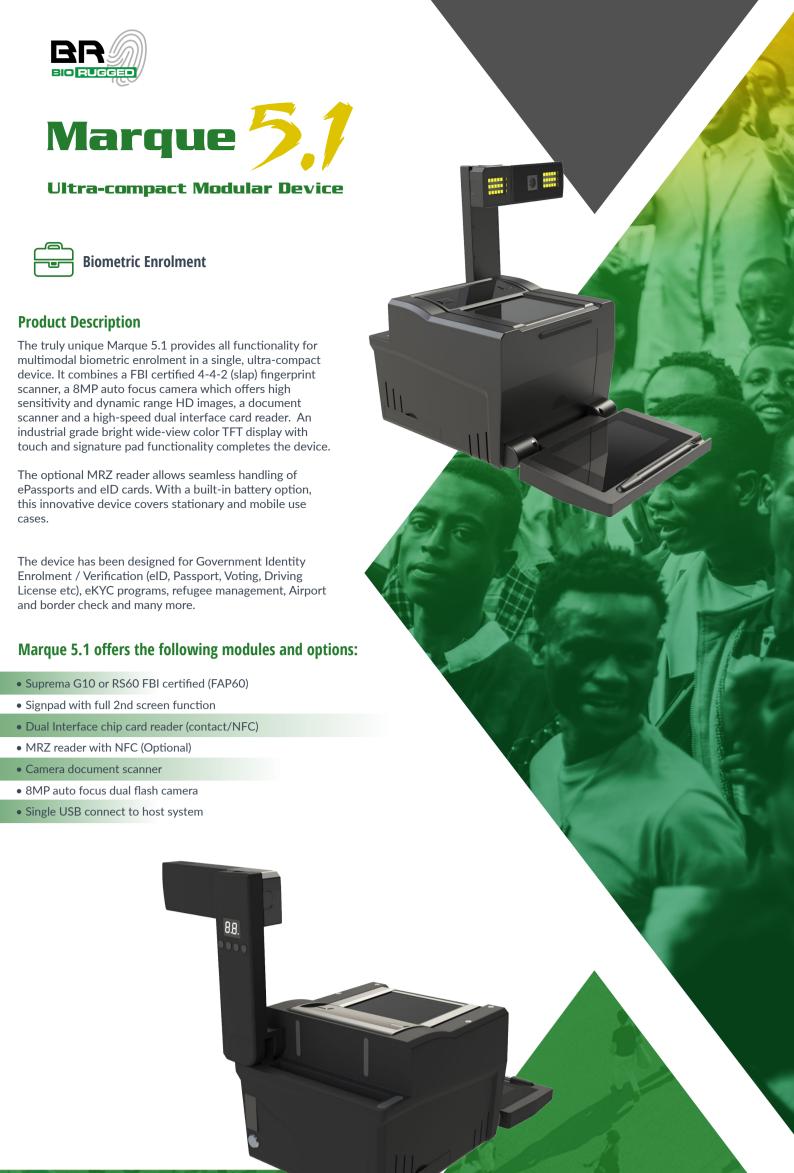

## **GENERAL**

**Fingerprint Scanner** 

**Barcode scanner** 

Weight:

1.8 kg (depneding on configuartion)

Windows

Signpad

**Android** 

**Second Screen** 

Host USB 2.0 full speed, USB 3 **Client 2 USB A ports** 

ISO7810 chip card

Mifare / NFC

**COMPONENTS:** 

Windows 32/64 bit, Windows 10 and above, Android 9 and above, Linux 32/64 bit

**Full Day Battery** 

**Document Scanner** 

Camera

**MRZ Passport** 

# FBI CERTIFIED LIVE SCANNER FOR SINGLE AND TEN-PRINT CAPTURE

Fingerprint Type Rolled finger on request

Capturing Speed

Dual interface card reader High speed contact and contactless

4+4+2 in 15 seconds

**Feature rich SDK** 

Image Quality Standards **FBI IAFIS Appendix F** 

500 dpi, 256 gray

Resolution

## Contactless Reader **ISO 7816 compliant** SO 14443 and all Mifare products

USB 2.0 full speed (12 Mbps)

Communication

Front facing camera for facial images

## Variable height **Optimized for facial images** Camera tilt adjustable Brightness and temperature adjustable

Camera Module

**8MP Auto Focus** 

3264(H) x 2448(V) resolution

**Unmatched options for user guidance** 

### Color display Windows 2nd screen, 16.7M Signpad mode

108x64.8mm

Display area

TFT-LCD, 5 inch

Panel Type

Scanner type

Camera based

+27 87 0735820

800x480 Scan any document in seconds

1/3.2

Effective Pixels

3280X2464

0

rural and urban deployment. Our solutions range from handheld systems to custom-built, mobile enrollment kits. www.biorugged.com

www.biorugged.com