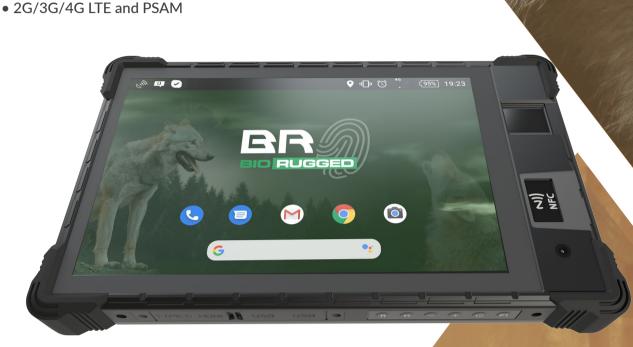

The BioWolf 10RS features Android 12 (GMS) with IP65

protection grade against dust and water. Our tablets deliver the perfect solution for mobility in any environment and data security, enabling the delivery of trusted services in any area of activity anywhere in the world. As it is a light and mobile device with a long duration battery to allow long hours of secure service.

#### **Highlights**

- Android 12 GMS / Android 13 GMS (optional)
- Battery Capacity 12,000mAh + Detachable
- 5MP+13MP Camera / 16MP (Optional)

em 🗊 🕓

**ANDROID** 

**RUGGED** 

### General

Android 12 / Android 13 (GMS)

8 Core industrial Multi core cpu 2.4Ghz

8 GB + 128 GB

**PROCESSOR** 

Storage

16GB+256GB (Optional)

LCD Display