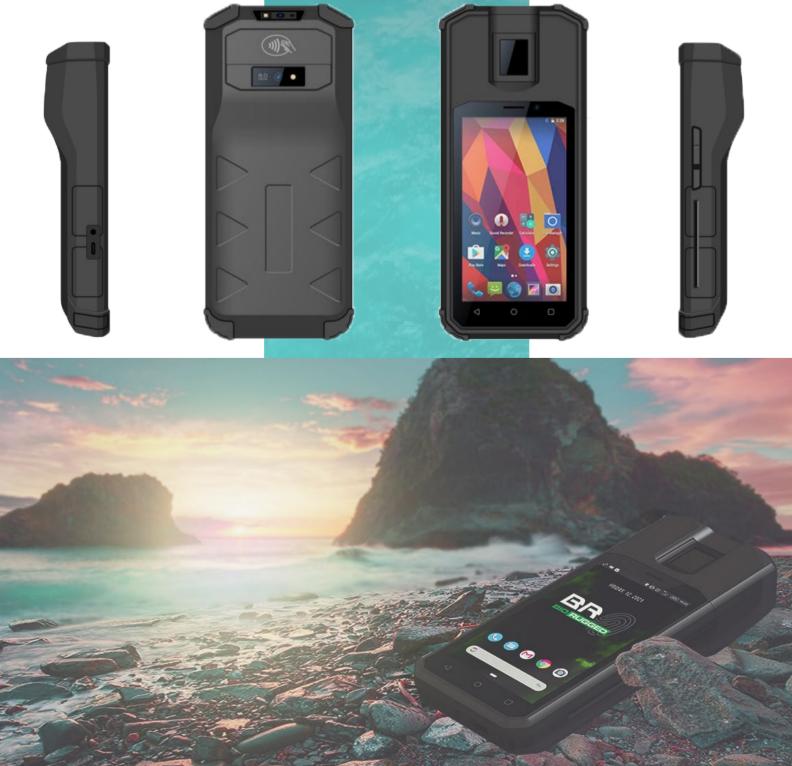

### **Product Description**

BioRugged Ruggbo 21 Lite is a new generation Android 10 (GMS) biometric enrollment and verification handheld terminal. It features a 5" Screen, LTE, 8MP Camera, 3GB/32GB Storage, quad-core Processor, a wide range of FBI / PIV / ISO / ANSI certified fingerprint reader options. With more than 120.000 units of the Ruggbo range deployed, BioRugged now sets a new standard for handheld biometric devices.

The Ruggbo 21 Lite has been designed for eKYC enrollment, voting and civil biometric verification, visitor registration, law enforcement, check point identification and banking. Depending on the use case, it may be optionally equipped with a contactless card reader (ISO14443 type A/B, ISO18092), SIM/SAM slot, and/or a smart card reader (ISO7816).

The device has a specially designed rubber cover to enhance its ruggedness for use in harsh and hostile working conditions.

### Highlights

- Android 10/11
- Suprema or Futronics optical fingerprint
- NFC reader (optional)
- Smart card reader (optional)

Android

CONNECTIVITY (3G WIFI BLUETOOTH)

Camera

Fingerprint

# General

OS Android 10/11 GMS

Processor Quad core 2.0GHz

Internal Memory 3GB/32GB (Optional 4+64GB)

Display 5.0" 1280\*720 IPS

Battery 5000mAh (Optional 9000mAh)

Dimensions 195(L) x 84(W) x 31(H) mm

1D/2D Barcode /Scanner NewLand (NLS-N1) - Optional

## Operative

5 MP front 8 MP (optional 13 MP) back with LED flash

Fingerprint Suprema Biomini Slim 2 Fap20 PIV **Futronic FS81** 

ISO14443 Type A/B Mifare, ISO18092 compliant

ISO 7816 (Optional)

G+F+F

Туре С

## Communications

Communications WCDMA/GPRS/WiFi/Bluetooth LTE (Optional)

GPS **GPS/A-GPS** 

WiFi 802.11b/g/n/ac

Extension Storage TF(micro SD) card up to 128GB

PSAM (Optional)

Bluetooth **BT4.1 with BLE** 