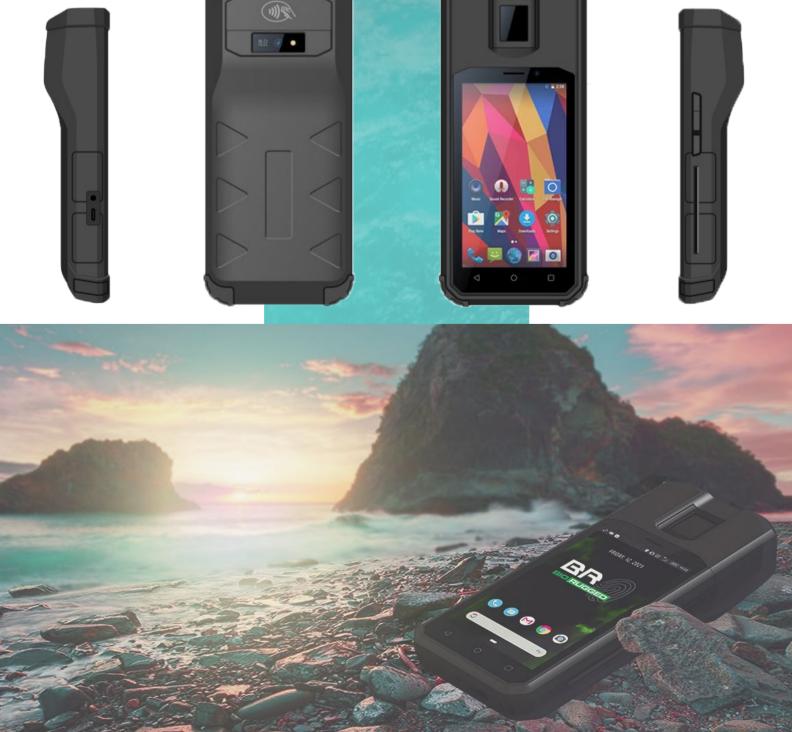

### **Product Description**

BioRugged Ruggbo 21 Lite is a new generation Android 10 (GMS) biometric enrollment and verification handheld terminal. It features a 5" Screen, LTE, 8MP Camera, 3GB/32GB Storage, quad-core Processor, a wide range of FBI / PIV / ISO / ANSI certified fingerprint reader options. With more than 120.000 units of the Ruggbo range deployed, BioRugged now sets a new standard for handheld biometric devices.

The Ruggbo 21 Lite has been designed for eKYC enrollment, voting and civil biometric verification, visitor registration, law enforcement, check point identification and banking. Depending on the use case, it may be optionally equipped with a contactless card reader (ISO14443 type A/B, ISO18092), SIM/SAM slot, and/or a smart card reader (ISO7816).

The device has a specially designed rubber cover to enhance its ruggedness for use in harsh and hostile working conditions.

### Highlights

- Android 10/11
- Suprema or Futronics optical fingerprint
- NFC reader (optional)
- Smart card reader (optional)

Android

CONNECTIVITY (3G WIFI BLUETOOTH)

Camera

Fingerprint

# General

OS Android 10/11 GMS

Processor Quad core 2.0GHz

Internal Memory 3GB/32GB (Optional 4+64GB)

Display 5.0" 1280\*720 IPS

Battery 5000mAh (Optional 9000mAh)

Dimensions 195(L) x 84(W) x 31(H) mm

1D/2D Barcode /Scanner NewLand (NLS-N1) - Optional

## Operative

5 MP front 8 MP (optional 13 MP) back with LED flash

Fingerprint Suprema Biomini Slim 2 Fap20 PIV **Futronic FS81** 

ISO14443 Type A/B Mifare, ISO18092 compliant

ISO 7816 (Optional)

G+F+F

Туре С

## Communications

Communications WCDMA/GPRS/WiFi/Bluetooth LTE (Optional)

GPS **GPS/A-GPS** 

WiFi 802.11b/g/n/ac

Extension Storage TF(micro SD) card up to 128GB

PSAM (Optional)

Bluetooth **BT4.1 with BLE** 