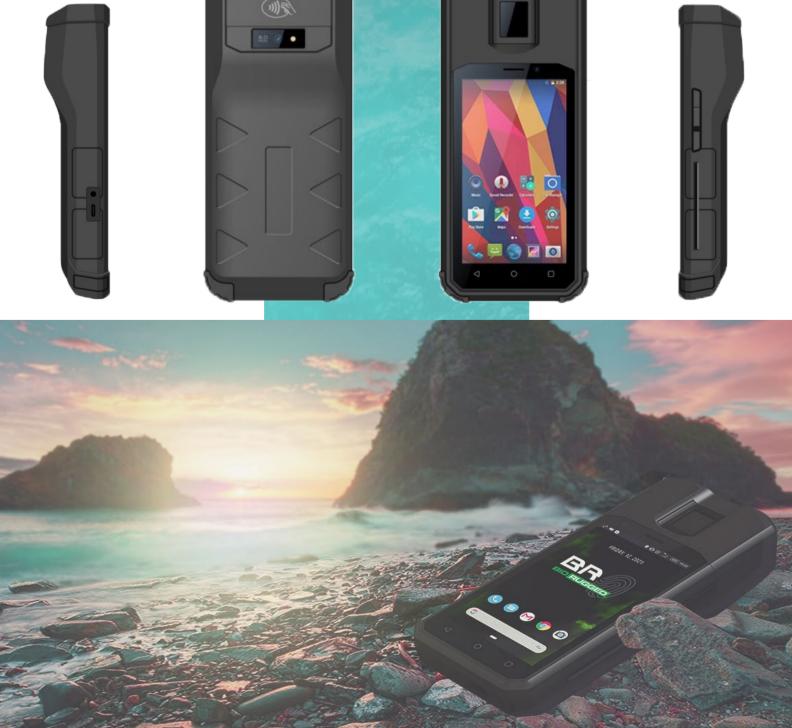

### **Product Description**

BioRugged Ruggbo 21 Lite is a new generation Android 10 (GMS) biometric enrollment and verification handheld terminal. It features a 5" Screen, LTE, 8MP Camera, 3GB/32GB Storage, quad-core Processor, a wide range of FBI / PIV / ISO / ANSI certified fingerprint reader options. With more than 120.000 units of the Ruggbo range deployed, BioRugged now sets a new standard for handheld biometric devices.

The Ruggbo 21 Lite has been designed for eKYC enrollment, voting and civil biometric verification, visitor registration, law enforcement, check point identification and banking. Depending on the use case, it may be optionally equipped with a contactless card reader (ISO14443 type A/B, ISO18092), SIM/SAM slot, and/or a smart card reader (ISO7816).

The device has a specially designed rubber cover to enhance its ruggedness for use in harsh and hostile working conditions.

# General

OS Android 10/11 GMS

Processor Quad core 2.0GHz

Internal Memory 3GB/32GB (Optional 4+64GB)

Display 5.0" 1280\*720 IPS

Battery 5000mAh (Optional 9000mAh)

Dimensions 195(L) x 84(W) x 31(H) mm

1D/2D Barcode /Scanner NewLand (NLS-N1) - Optional

## Operative

5 MP front 8 MP (optional 13 MP) back with LED flash

Fingerprint Suprema Biomini Slim 2 Fap20 PIV **Futronic FS81** 

ISO14443 Type A/B Mifare, ISO18092 compliant

ISO 7816 (Optional)

G+F+F

Туре С